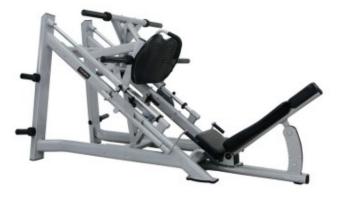

## **Product description:**

TOORX WBX-4000 is the free-loading press for professional use from the Toorx Professional line.

Made of **reinforced steel tubes** with oval section 114x65 mm - thickness 3 mm. The footboard is mounted on **HIGH PERFORMANCE LM35** ball bearings with linear bushing to ensure precise and progressive sliding.

The extremely stable and robust structure is guaranteed for a maximum loadable weight of 350 kg. The particular double epoxy powder painting gives it an anti-scratch treatment.

**TOORX PROFESSIONAL PRESS WBX-4000** is made with 65 mm thick cushion covering to ensure maximum comfort.

Among the main features of the **TOORX PROFESSIONAL PRESSA WBX-4000** we find the large dimensions of the seat, the push plate and the backrest with adjustable inclination in 3 positions.