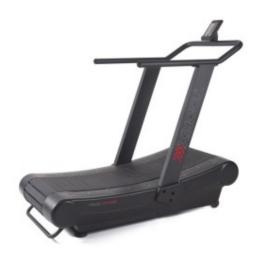

## **Product description:**

The **Toorx RACE CROSS Professional treadmill** allows athletes to improve power, speed, resistance and agility in an engaging and effective way. A unique solution to offer a wide variety of exercises and to build effective training sessions, which increase athletic performance.

This carpet is **self-powered** by an **integrated electric generator** and has a **curved running surface** with the **belt sliding on ball bearings**.

The **console has 9 LCD displays** thanks to which it is possible to constantly monitor speed, distance, time, calorie consumption, pulse, watts, pace.