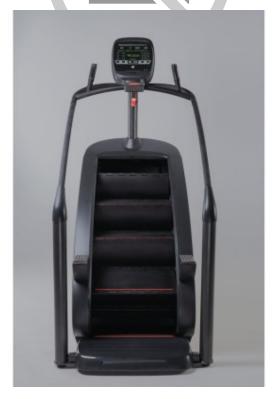

## Stair Climber Toorx CLX-9000 chain and belt drive

## **Product description:**

CLX-9000 Stair Climber is a professional product used in gyms and physiotherapy centers for intensive and dynamic training.

Thanks to its **combined belt and chain transmission system** it allows **precise speed control**, ranging **from 30 to 172 Steps/m.** 

The minimum number of steps on the **Stair Climber CLX 9000** is 3, the height of the first step from the ground is 37 cm. Step size: 55 x 27.8 x 20.5 cm

There is also **a console** made up of **6 Green LED displays.** Thanks to the console it is possible to monitor distance, Step/min, total floors (1 floor = 25 steps), calories, Cal/h, Watts, time, speed, average speed and pulse detected via Hand Pulse sensors.

The multi-purpose handle allows support during training.

Among the programs available in memory we find Warm up, Training, Challenge, Fat burn, Rolling Hills, Interval.

The effort adjustment takes place on 20 different levels, adjustable from the display.