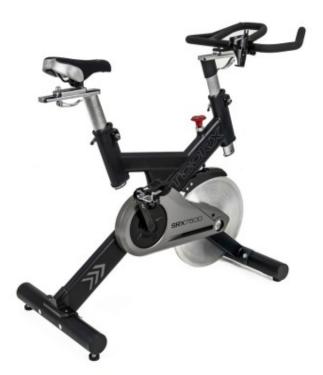

## Professional Spin Bike Toorx SRX 7500 belt drive

## **Product description:**

Professional Spin Bike Toorx SRX-7500 belt drive with pad braking system with felts. It has a safety lever for quick locking of the flywheel.

This **spin bike** is **made of high-strength steel** allowing for a optimal training thanks to the horizontal and vertical micrometric adjustment of the saddle. The handlebar also has vertical and horizontal micrometric adjustment.

The pedals are equipped with an SPD quick release system.

Heart rate monitor available as an option. The console is an optional that can be installed to display and monitor speed, RPM, calories, pulse, time.