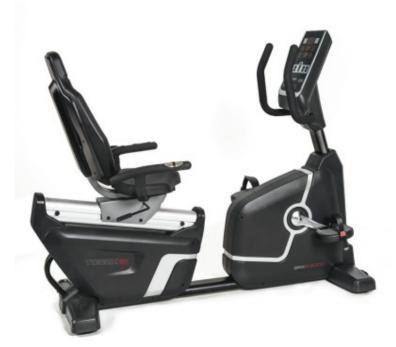

## **Product description:**

Professional Recumbent Bike Toorx BRX R9000 self-powered ergometer with magnetic induction braking system.

The power system does not require connection to the electricity grid, as it occurs via an integrated electric generator. During cardio training you can electronically adjust the effort on 32 available levels.

This horizontal exercise bike allows for optimal training thanks to the seat with horizontal adjustment and large enveloping backrest for an optimal and comfortable position. The extra large cranks and ergonomic pedals offer optimal comfort during training.

Equipped with hand pulse heart rate sensors and integrated wireless Polar receiver for heart rate monitor.

The exercise bike has **6 red LED displays** and **a green LED graphic display**. On the display you can monitor time, speed, distance, calories, pulse, RPM, Watts.