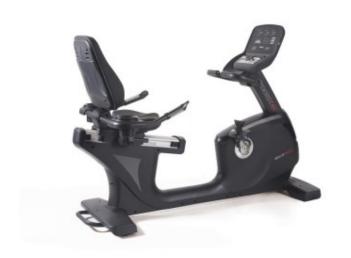

## Professional Recumbent Bike Toorx BRX R9500 self-powered ergometer

## **Product description:**

Professional Recumbent Bike Toorx BRX R9500 self-powered ergometer with magnetic induction braking system.

The power system does not require connection to the electricity grid, as it occurs via an integrated electric generator. During cardio training you can electronically adjust the effort on 32 available levels.

This horizontal exercise bike allows for optimal training thanks to the seat with horizontal adjustment and large enveloping backrest for an optimal and comfortable position. The extra large and ergonomic pedals also offer optimal comfort during training.

Equipped with hand pulse heart rate sensors and integrated wireless heart rate monitor receiver.

The exercise bike has **3 white LED displays** and **a white LED graphic display**. On the display you can monitor time, speed, distance, calories, pulse, RPM, Watts.