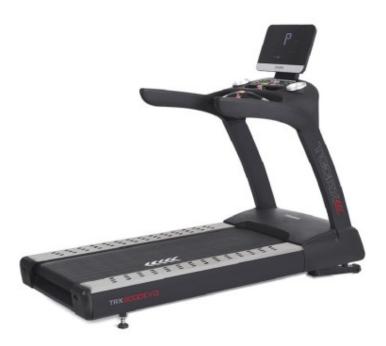

## **Product description:**

The Toorx Trx 9000 Professional treadmill has a motor supplied with a power of 6 HP with a maximum peak of 8HP AC and allows you to reach a speed of 24 km/h starting from 0.5 km/h, with step increments of 0.1 km/h.

The platform can be electrically inclined to 20 different levels, up to a maximum of 19%. Equipped with hand pulse sensors for heart rate detection and integrated wireless Polar receiver for heart rate monitor.

The **console has 7 backlit LED displays** thanks to which it is possible to constantly monitor speed, distance, time, inclination, calorie consumption, pulse, step, temperature. There are **1 free program in memory, 8 presets, 5 users, 3 HRCs.** 

The running surface is very large and is also equipped with a **Siegling Texglide energy saving system** which It allows for high smoothness and silence of the belt and also significant energy savings.

The Trx 9000 is a model that includes speakers, USB input for charging devices and input for MP3 player