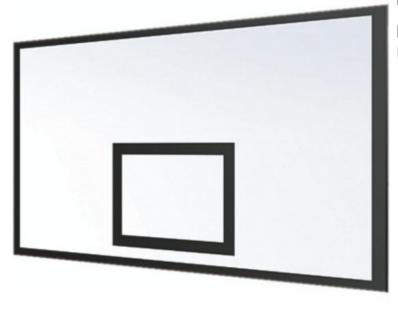

## Backboard for basketball facility in bilaminate.

The scoreboard is made entirely of bilaminate, 16 mm thick, solid and resistant even when used outdoors.

The scoreboard is produced in the size of 180x120 cm, or in the **official size** established by the current **FIBA regulation, of 180x105 cm.** 

The bilaminate basketball backboard is supplied **complete with the relative squaring**, carried out by painting. There is also a metal finishing frame.

The rims, which must be purchased separately, and the backboard support structure are not included.