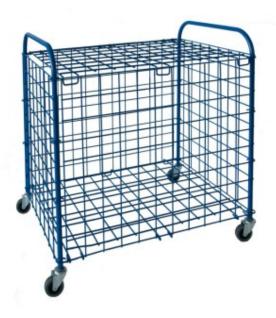

## **Product description:**

Ball trolley , made of painted steel, lockable with padlock, usable with balls of all sports .

The basket, made entirely of Ø 5mm powder coated steel, is supplied in a practical assembly kit.

The upper part can be **closed using a padlock** (not included).

With a **capacity of approximately 20 balls**, depending on the type (Basketball, Football, Volleyball, etc.), it is **equipped with 4 floating wheels** which allow for easy transport.

This ball trolley is particularly **suitable for schools, gyms** and places with continuous public access.