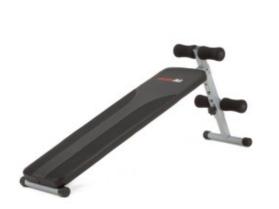

## **Product description:**

**Everfit WBK-100 space-saving foldable abdominal incline bench.** 

One of the most popular pieces of equipment, the Everfit WBK-100 **abdominal incline bench** is an **essential piece of equipment in your home gym** .

The bench is made of tubular steel and is capable of supporting a maximum weight of 110 kg.

Comfort is guaranteed by the padded seat and high-density foam rollers.

A fundamental element of this abdominal bench is the possibility of **closing the structure** and storing it in very little space.