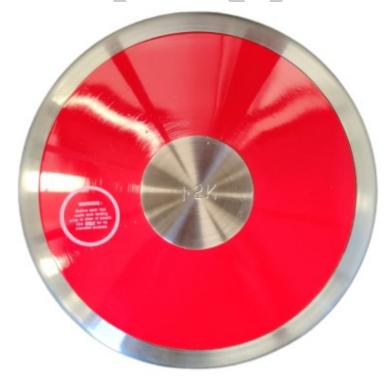

## Vinex throwing disc with adjustable weight from 850 g to 1.20 kg

## **Product description:**

Vinex throwing disc with adjustable weight from 850 g to 1.20 kg

Made of stainless steel and ABS, this throwing disc is characterized by the possibility of changing its weight, depending on your needs.

The Disc is in fact supplied with a series of steel blocks which change its weight from a minimum of 850 g to a maximum of 1.20 kg.

The kit supplied includes, in addition to the weight blocks, also the **screwdriver** for removing and replacing them.