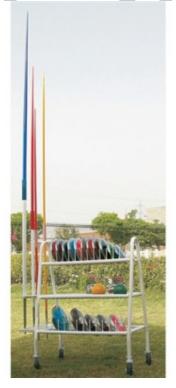

Trolley for throwing equipment - discus, weights and javelins

**Product features:** 

Material: Powder-Coated Finish: Powder-coated

## **Product description:**

Athletics tool trolley for discus throw, javelin throw and shot put.

This practical trolley, equipped with 4 wheels for transport, is made of painted steel and allows you to transport and keep throwing tools in order, both on the athletics track and in indoor gyms.

Equipped with three shelves and a **side support specifically designed for javelins**, it has an excellent capacity allowing you to place **over 20 discs** and several **shot put balls**.