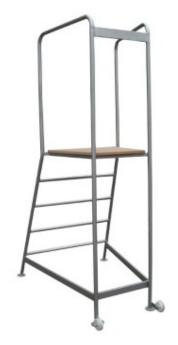

## **Product description:**

Painted steel volleyball referee stand with transport wheels.

A fundamental accessory in volleyball, the platform allows the **match judge** to evaluate the smooth **running of the game from an elevated position.** 

This version, made of powder-coated steel, has a large plywood base with a non-slip finish positioned 118 cm from the ground, perfect for hosting the match referee (the overall height of the structure is 200 cm).

The stage is then equipped with ABS wheels, for easy movement of the structure, and convenient storage.