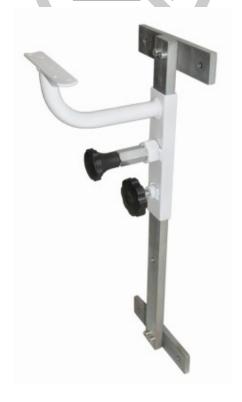

## **Product description:**

Adjustable wall support for ballet barre, made of galvanized steel with powder coating

The support is installed on the wall, in order to support the ballet barre and allow the exercises to be carried out.

The support plate, adjustable in height, is made of galvanized steel, in order to resist the continuous stresses due to the movement of the adjustable slider, which supports the wooden bar. The latter is made of powder-coated steel and has two pins which allow you to fix the height of the bar and stabilize it respectively.

The great advantage of this support lies in the possibility of adjusting the height of the ballet barre from the ground, on two sizes, 90 cm and 110 cm in order to allow dancers of different ages to perform the exercises.