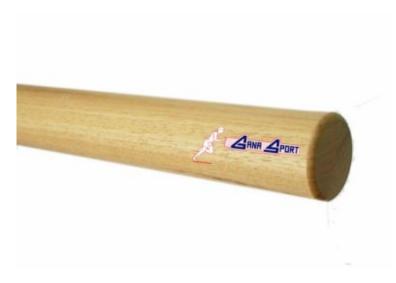

## **Product features:**

Material: Wood

Finish: Natural transparent colour

Diameter: 50 mm

## **Product description:**

Classical dance barre in solid beech wood.

An essential accessory for **teaching the fundamentals of dance**, this barre is **custom-made** and is made of **solid beech wood**, with a **transparent protective finish**, also useful for enhancing the grain of the wood.

The diameter of **50mm** guarantees **solidity** to the tool and excellent support.

**The installation** can be carried out not only in structures dedicated exclusively to dance, but also at home, becoming a tool for **improving the posture and elasticity** of young dancers and non-dancers.