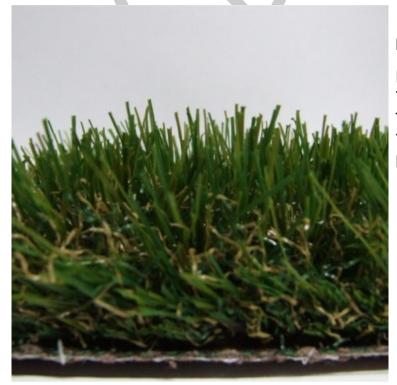

## **Product description:**

Decorative synthetic grass surface. With a soft thickness of 40 mm, this blanket is one of the top models in our range. It has an excellent aesthetic result and is very pleasant to walk on, giving a sensation of softness to the step. Composed with a spinning system that involves the presence of straight green threads of different shades and curly beige threads, it allows the effect of a natural turf to be simulated in an absolutely truthful manner.

## **COMPLETE TECHNICAL DATA SHEET**

PILE HEIGHT 40mm ± 5%

SINGLE THREAD COLOR Dark Green+ Lime Green
TEXTURED COLOR Light Green + Beige
POINTS / m² 16,800 ± 10%
POINTS/ 10 cm 16 ± 3%
3/8" FRAME
TOTAL WEIGHT 2,768 g/m² +15%
WATER PERMEABILITY 1600-1800 l/h/m²
DTEX 10,700 ±5%
THICKNESS 109 ?m
COMPOSITION PE+PP (9+8)
STRUCTURE Monofilament (S section)
YARN WEIGHT 1.570 g/m² ±10%