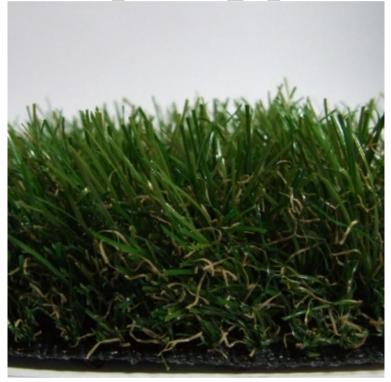

## **Product description:**

Decorative synthetic grass surface. With a soft thickness of 35 mm, this surface has an excellent aesthetic result and is very pleasant to walk on, giving a sensation of softness to your step. Composed with a spinning system that involves the presence of straight green threads and curly beige threads, it allows you to simulate the effect of a natural turf.