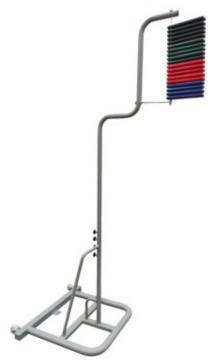

## **Product description:**

Jump Tester for measuring elevation.

Accessory commonly used in sports such as **basketball and volleyball**, this **jump tester**, **or saltometer**, allows you to **measure the elevation reached by the athlete** during the jump.

The weighted base in powder **coated steel**, with **ballast and wheels**, guarantees a remarkable **stability** to the tool, and at the same time an excellent **ease of movement**.

The rod, on the other hand, is made of **galvanized steel**, resistant to rust, and has a terminal on which **colored wooden tiles** are mounted, which "define" the height reached.

This is adjustable from a minimum of 250 cm to a maximum of 330 cm