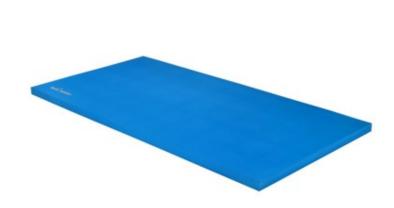

## **Product description:**

Floor exercise mat made with an open cell polyurethane molding system, dimensions 200x100x6(h) cm

Suitable for floor gymnastic exercises, artistic gymnastics, rhythmic gymnastics and apparatus release, this mat, thanks to its particular construction, is characterized by an excellent shock absorption capacity.