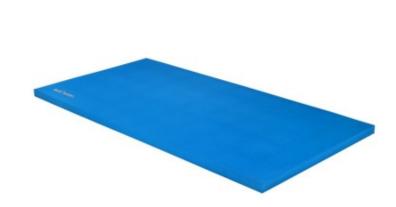

## **Product features:**

Mattress Size: cm 200x100x5 Mattress Bottom: Non-Slip Mat

Material: Polyurethane Product weight: 14,3 kg

## **Product description:**

Floor exercise mat made with an open cell polyurethane molding system, dimensions 200x100x5(h) cm

Suitable for floor gymnastic exercises, artistic gymnastics, rhythmic gymnastics and apparatus release, this mat, thanks to its particular construction, is characterized by an excellent shock absorption capacity.