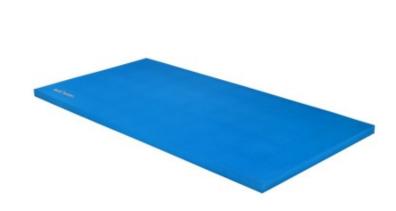

## **Product description:**

Floor exercise mat made with an open cell polyurethane molding system, dimensions 200x100x3(h) cm

Suitable for floor gymnastic exercises, artistic gymnastics, rhythmic gymnastics and apparatus release, this mat, thanks to its particular construction, is characterized by an excellent shock absorption capacity.