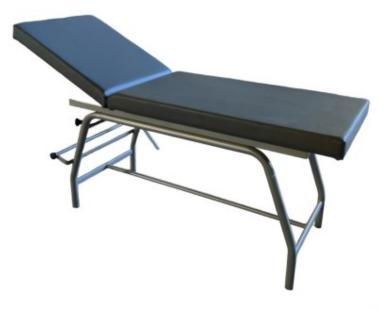

## Medical Examination Couch for Infirmary with Roll Holder

## **Product description:**

Infirmary bed for medical examination, with tilting headboard and roll holder.

Made of **tubular steel**, with **powder coating**, the **medical examination table** is an indispensable part of the **furniture inside an infirmary** or a doctor's office.

This sunbed has a headboard that can be tilted to multiple positions and a practical integrated roll holder.

The backrest and headboard padding has a height of approximately 9 cm and is made of high-density flexible expanded polyurethane (PU) foam, covered in soft synthetic leather.