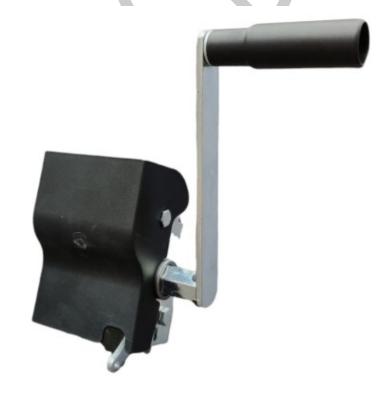

## **Product description:**

Galvanized steel net tightening winch for Beach Volleyball and Beach Tennis systems

This winch is intended to be mounted on **professional beach volleyball and beach tennis systems**, and is made of **galvanized steel**, to ensure greater resistance to stress due to **exposure to humid and salty environments**.

The net tightening machine is complete with removable handle and ABS front protection .

The internal mechanism has a **snap stop** which can be used to **tighten or loosen** the cable that **supports the play net.**