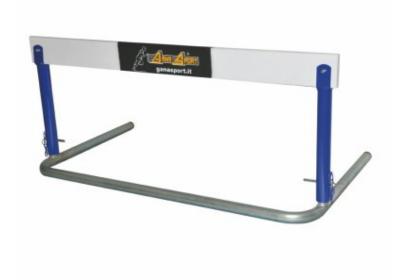

Training obstacle scalable 30-40-50 cm

## **Product description:**

Training obstacle, scalable 30-40-50 cm with galvanized steel and painted steel structure, wooden section.

Ideal for promoting coordination and muscle development, this version with adjustable height from 30 cm to 50 cm is particularly suitable for training children in athletics and football.

The **structure** is made of galvanized steel, which makes it **resistant to rust** and guarantees its durability over time.

The wooden stand, 82 cm wide, rests on two sliding uprights in painted steel, and is equipped with stops with pins for height adjustment.