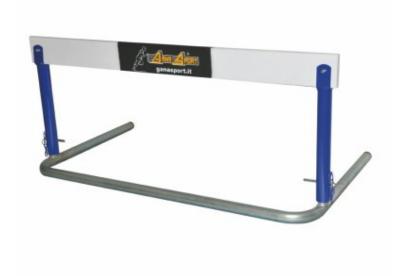

Training obstacle scalable 50-60-76.2 cm

## **Product description:**

Training obstacle, scalable 50-60-76.2 cm with galvanized steel and painted steel structure, wooden section.

This type of obstacle is used by both athletics and football clubs to train coordination and promote muscle development.

The **structure** is made of galvanized steel, which makes it **resistant to rust** and guarantees its durability over time.

The wooden stand, 120 cm wide, rests on two sliding uprights in painted steel, and is equipped with stops with pins for height adjustment.