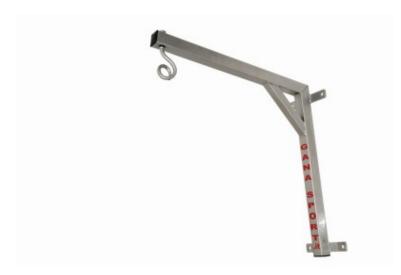

## **Product description:**

An essential accessory for using the punching bag, this wall support bracket with an entirely steel hook allows you to easily support punching bags and Savate bags filled up to a weight of up to 150 kg.

The bracket is **made of powder-coated steel**, with a thickness of 2mm and **a section of 40x40mm** which makes it solid and durable.

With a **60 cm overhang from the wall**, you will be able to train easily, also taking advantage of **the lateral positions**, and, in the case of use with **longer** bags, such as those from Savate, hitting with the **lower limbs**, without risking injuries.