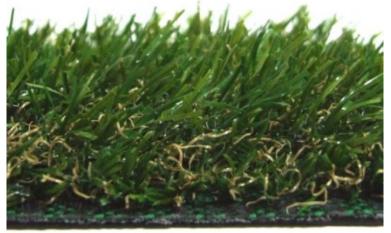

## **Product description:**

Decorative synthetic grass surface. With a thickness of 20 mm, this covering is well suited to all high traffic requirements. Composed with a spinning system that involves the presence of straight green threads and curly beige threads, it allows you to simulate the effect of a natural turf.

## COMPLETE TECHNICAL DATA SHEET

PILE HEIGHT mm 20 +/- 2 mm HAIR DEVELOPMENT mm 46 +/- 4 mm **FRAME 3/8 PRODUCTION TYPE (DIN 61151) TUFTED** POINTS PER M2 16800 +/- 5% FILAMENTS PER M2 537600 +/- 5% TOTAL WEIGHT GR/M2 1410 +/- 5% DRAINAGE HOLES DIAMETER mm 5 +/- 1 mm NUMBER OF DRAINAGE HOLES nr/m2 90 WATER PERMEABILITY (EN12616) ?500mm/h YARN TITLE dtex 6200 +/- 5% **COMPOSITION Polyethylene/Polypropylene mix** THICKNESS microns 180/85 +/- 5% STRUCTURE Straight mono?ne + Curly mono?ne COLOR Green + Beige/Green