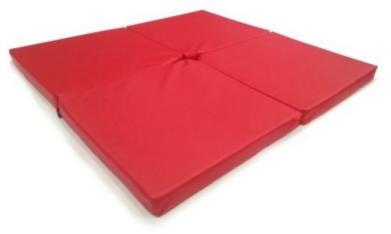

## **Product description:**

**Foldable fall mat 122x122x5 cm for Pole Dance and Chinese Pole.** The mattress is modular through a resistant Velcro band, equipped with a central hollow that allows the mattress to be fixed around the pole.

The construction of the mattress is in Flexible Polyurethane foam, with a density of 18 Kg/m3

The cover is in tear-proof, antibacterial, anti-mold PVC fabric.

It can be stored in a small space and easily transportable.