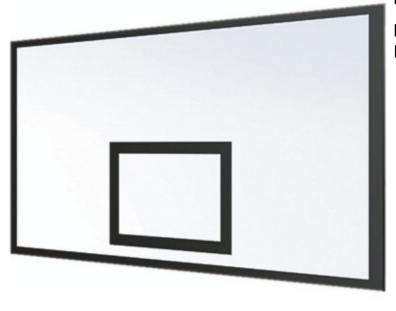

## **Product description:**

Pair of backboards for basketball facilities in bilaminate.

The scoreboards are made entirely of bilaminate, 16 mm thick, solid and resistant even when used outdoors.

The scoreboards are produced in the size of 180x120 cm, or in the **official size** established by the current **FIBA regulation, of 180x105 cm.** 

The bilaminate basketball backboards are supplied **complete with the relevant squaring**, carried out by painting. There is also a metal finishing frame.

The rims, which must be purchased separately, and the backboard support structure are not included.