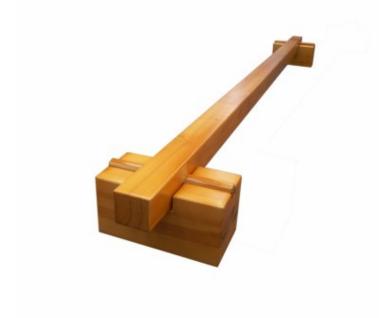

## **Product description:**

School balance board, fixed height, length 3 metres.

Made entirely of **solid beech wood**, sanded and finished with a **transparent protective varnish**, this balance board is ideal for beginners in **gymnastics**.

The axis has a **length of 3 meters**, and a flat section of 8x8 cm. The height from the ground is 21 cm.