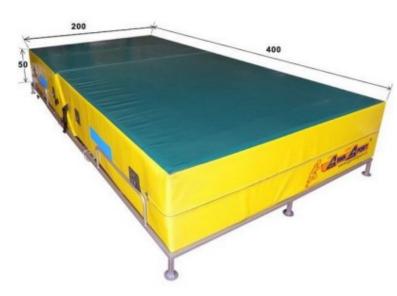

Cover for sports mattress 400x200x50 cm non-slip bottom with 45 degree cut

## **Product features:**

Lining dimensions: cm 400x200x50 con taglio 45

grad

Bottom lining: non-slip

## **Product description:**

Cover for sports mattress 400x200x50 cm non-slip bottom and 45 degree cut. In PVC 650 grams per square meter, class 2 fireproof, washable, anti-mould, phthalate-free.

The **cover** has a **zip** on three sides with imitation leather reinforcement at the end, which allows the mattress to be removed. Carrying handles, vent net and possibility of adding (optional) handle with metal ring for storage.