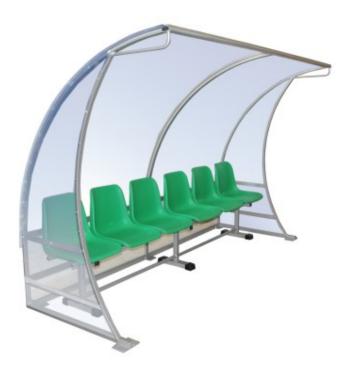

Pitchside bench for football coaches and reserves - Transparent polycarbonate cover

## **Product description:**

Pitchside bench for football coaches and reserves, with transparent polycarbonate cover.

Powder coated tubular steel structure, upper covering panels and side protections in transparent polycarbonate 3 mm thick. Lower part made of melamine resin panels.

The **seats**, in **ABS** with a high backrest to ensure greater comfort, are mounted on a steel structure , independent of the cover.

The bench is **made to measure**, and it is possible to request different sizes from **one meter to eight metres**, thus allowing the members of the **technical staff and the team's reserves to be accommodated**, from a minimum of two to a maximum of 16 elements (different sizes made upon customer request).

The monocoque seats with backrest are usually supplied in the Red, Blue or Green colour. However, it is possible to make them in another color upon specific request.

The benches, entirely produced in our factory, are supplied already assembled and ready for use.