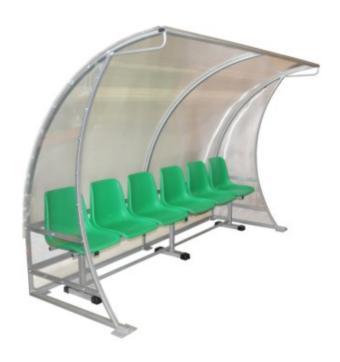

Pitchside bench for football coaches and reserves - Cover in translucent honeycomb polycarbonate

## **Product description:**

Pitchside bench for football coaches and reserves, with translucent honeycomb polycarbonate cover.

Powder coated tubular steel structure, upper covering panels in translucent honeycomb polycarbonate, side protections in transparent polycarbonate 3 mm thick. Lower part made of melamine resin panels.

The **seats**, **in ABS** with a high backrest to ensure greater comfort, are mounted on a **steel structure**, independent of the cover.

The bench is **made to measure**, and it is possible to request different sizes from **one meter to eight metres**, thus allowing the members of the **technical staff and the team's reserves to be accommodated**, from a minimum of two to a maximum of 16 elements (different sizes made upon customer request).

The monocoque seats with backrest are usually supplied in the Red, Blue or Green colour. However, it is possible to make them in another color upon specific request.

The benches, entirely produced in our factory, are supplied already assembled and ready for use.