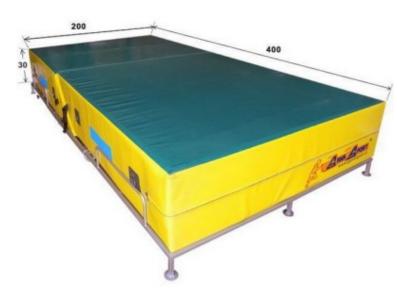

Cover for sports mattress 400x200x30 cm non-slip bottom with 45 degree cut

## **Product features:**

Lining dimensions: cm 400x200x30 con taglio 45

grad

Bottom lining: non-slip

## **Product description:**

Cover for sports mattress 400x200x30 cm non-slip bottom and 45 degree cut. In PVC 650 grams per square meter, class 2 fireproof, washable, anti-mould, phthalate-free.

The **cover** has a **zip** on three sides with imitation leather reinforcement at the end, which allows the mattress to be removed. Carrying handles, vent net and possibility of adding (optional) handle with metal ring for storage.