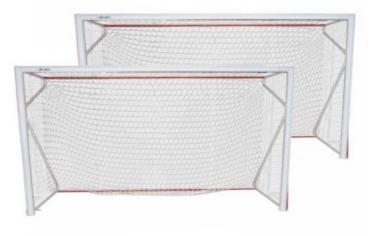

## **Product description:**

The **6m x 2m football goals**, weatherproof and highly durable, is perfect for **outdoor use as well as classic indoor matches**. As well as being an ideal football goal for **clubs**, these are also a premium option for **schools**, **coaches and sports centres**.

The pair of **football goals 6x2 meters** in powder-coated tubular steel, diameter 80 mm, has a side profile 80 cm in the upper part and 100 cm in the lower part.

**Made in our factory**, these football goals can be installed to the ground, indoor and outdoor. Having been powder coated in a classic white, the weatherproof football goal can endure the depths of winter as well as sunkissed summer afternoons, boasting the ability to stay set up outdoors throughout the season.