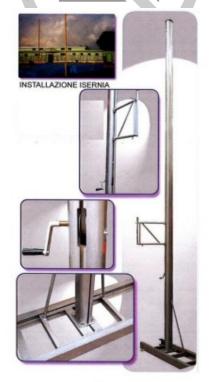

## **Product description:**

Pair of stands for Olympic model pole vault landing area.

Completely **Made in Italy** and made in our factories, this pair of uprights is produced in **steel and aluminium**, to guarantee the solidity and durability of the system.

The **lifting of the bars**, for the regulation of the jumping height, is carried out by means of a **winch**, which activates the **telescopic rails**, the **metric**, integrated in the structure allows a **precise adjustment of the bar**.

The base, made of steel, has **wheels** to facilitate the movement and positioning of the uprights.

ATTENTION, EXTRA SIZE ITEM, SUBJECT TO ADDITIONAL TRANSPORT COSTS, TO BE DEFINED ACCORDING TO THE FINAL DESTINATION.