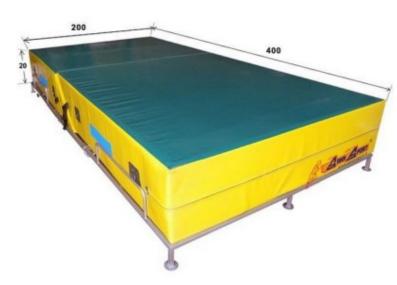

Cover for sports mattress 400x200x20 cm non-slip bottom with 45 degree cut

## **Product features:**

Lining dimensions: cm 400x200x20 con taglio 45

grad

Bottom lining: non-slip

## **Product description:**

Cover for sports mattress 400x200x20 cm non-slip bottom and 45 degree cut. In PVC 650 grams per square meter, class 2 fireproof, washable, anti-mould, phthalate-free.

The **cover** has a **zip** on three sides with imitation leather reinforcement at the end, which allows the mattress to be removed. Carrying handles, vent net and possibility of adding (optional) handle with metal ring for storage.