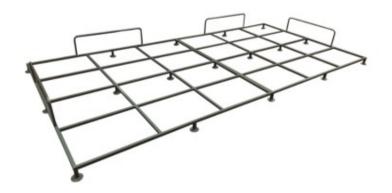

## **Product description:**

Support platform for mattresses and jump fall areas, made of galvanized steel.

The platform has the function of **raising the mattress** to allow **better management** of the same, **protecting it** from contact with the competition ground.

The **galvanized** version is particularly suitable for **outdoor** use, as galvanizing, compared to painting, offers **greater** resistance to rust.

This support structure is **made to measure**, based on the dimensions indicated by the customer when ordering.