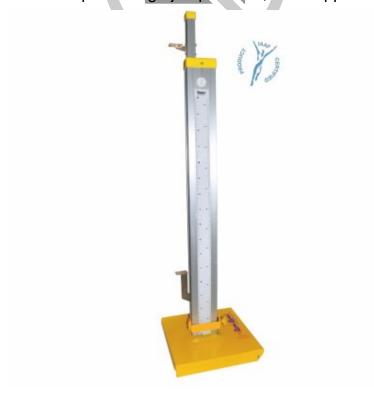

## **Product description:**

Pair of Supreme high jump stands, IAAF approved.

Pair of **Supreme model competition uprights** , made of high-resistance anodized **aluminum profile** , with internal reinforcement inserts.

The particular **double telescopic rod construction** allows **precise height adjustment**, thanks to the metric system stamped on the external side, and easy accessibility to the **positioning of the rod**, using the **"L" shaped brackets** fixed to the telescopic arm.

The double positioning allows you to easily reach the maximum height of 270 cm.

The 18-inch support bases are made entirely of steel and guarantee stability and durability over time.

Moving the structure is also easy, thanks to the integrated wheels .