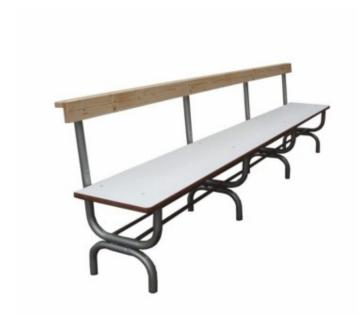

## **Product description:**

Courtside bench for basketball athletes and reserves, complete with back rest, measuring 3 metres.

Made of **powder-coated steel**, with **40mm diameter tubing**, this bench is positioned along the edges of the basketball court to accommodate **coaches and reserves.** 

The bench is equipped with a backrest in solid fir wood, naturally painted and sanded, and a seat in MDF with a white glossy finish.

The length of 3 meters allows it to comfortably accommodate 6 athletes and members of the technical staff.