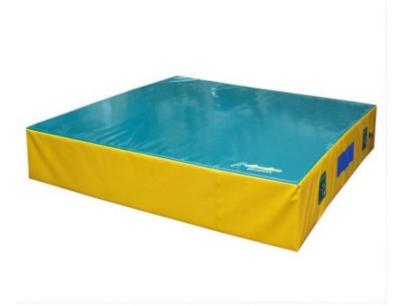

Cover for sports mattress 200x200x40 cm non-slip bottom

## **Product description:**

Cover for sports mattress 200x200x40 cm non-slip PVC bottom 650 grams per square meter, class 2 fireproof, washable, anti-mold, phthalate-free.

The **cover** has a **zip** on three sides with imitation leather reinforcement at the end, which allows the mattress to be removed. Carrying handles, vent net and possibility of adding (optional) handle with metal ring for storage.

The mattress **cover** can be made in blue, yellow, green, red, at no additional cost. In the absence of a specific request, the color available in stock will be shipped.

Any color preferences can be entered in the notes area of the order.