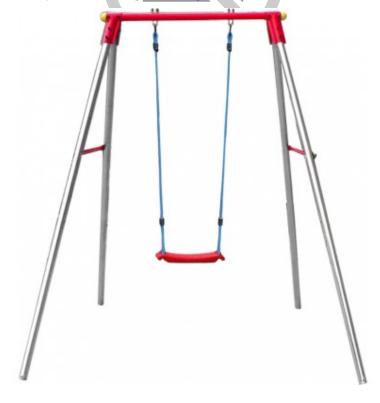

Candy 1 Plus single swing with a Garlando tablet seat

## **Product description:**

The Candy 1 Plus swing is perfect for small gardens and allows your child to play in complete safety.

It has a 45 mm diameter galvanized tubular **structure**, with upper reinforcement in 50.8 mm diameter tubing. red polyester powder coated and stainless steel bolts.

The entire structure is without welding to guarantee maximum safety for children and teenagers.

Table **seat** in plastic material 45x15 cm. + adjustable ropes and safety hooks.

Equipped with 4 pegs to anchor it stably to the ground