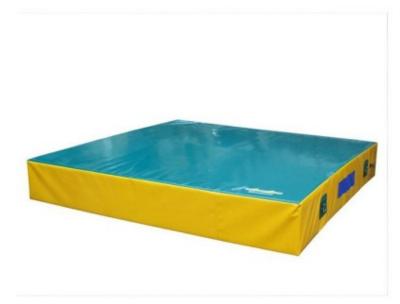

## Cover for sports mattress 200x200x30 cm non-slip bottom

## **Product description:**

Cover for sports mattress 200x200x30 cm non-slip PVC bottom 650 grams per square meter, class 2 fireproof, washable, anti-mold, phthalate-free.

The **cover** has a **zip** on three sides with imitation leather reinforcement at the end, which allows the mattress to be removed. Carrying handles, vent net and possibility of adding (optional) handle with metal ring for storage.

The mattress **cover** can be made in blue, yellow, green, red, at no additional cost. In the absence of a specific request, the color available in stock will be shipped.

Any color preferences can be entered in the notes area of the order.