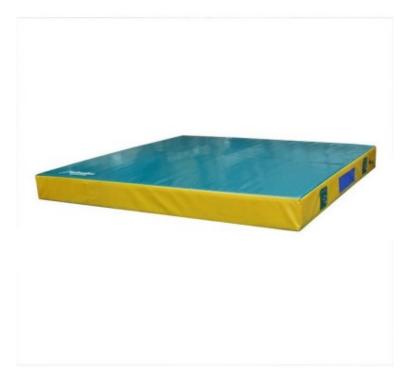

## Cover for sports mattress 200x200x20 cm non-slip bottom

## **Product features:**

Lining dimensions: cm 200x200x20

Bottom lining: non- slip Mepa: Disponibile

## **Product description:**

Cover for sports mattress 200x200x20 cm non-slip PVC bottom 650 grams per square meter, class 2 fireproof, washable, anti-mold, phthalate-free.

The **cover** has a **zip** on three sides with imitation leather reinforcement at the end, which allows the mattress to be removed. Carrying handles, vent net and possibility of adding (optional) handle with metal ring for storage.

The mattress **cover** can be made in blue, yellow, green, red, at no additional cost. In the absence of a specific request, the color available in stock will be shipped.

Any color preferences can be entered in the notes area of the order.