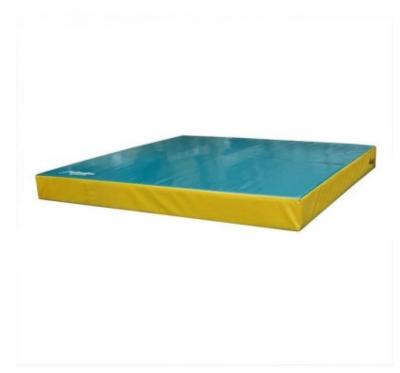

## Cover for sports mattress 200x200x10 cm non-slip bottom

## **Product features:**

Lining dimensions: cm 200x200x10

Bottom lining: non- slip Mepa: Disponibile

## **Product description:**

Cover for sports mattress 200x200x10 cm non-slip PVC bottom 650 grams per square meter, class 2 fireproof, washable, anti-mold, phthalate-free.

The **cover** has a **zip** on three sides with imitation leather reinforcement at the end, which allows the mattress to be removed. Carrying handles, vent net and possibility of adding (optional) handle with metal ring for storage.

The mattress **cover** can be made in blue, yellow, green, red, at no additional cost. In the absence of a specific request, the color available in stock will be shipped.

Any color preferences can be entered in the notes area of the order.