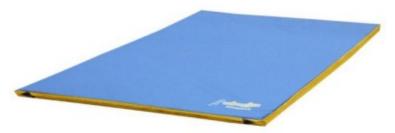

## **Product description:**

**Cover** for **sports mattress 200x200x5 cm non-slip PVC bottom** 650 grams per square meter, class 2 fireproof, washable, anti-mold, phthalate-free.

The **cover** has a **zip** on three sides with imitation leather reinforcement at the end, which allows the mattress to be removed. Carrying handles, vent net and possibility of adding (optional) handle with metal ring for storage.

The mattress **cover** can be made in blue, yellow, green, red, at no additional cost. In the absence of a specific request, the color available in stock will be shipped.

Any color preferences can be entered in the notes area of the order.