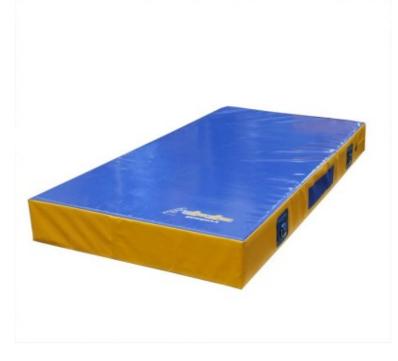

## Cover for sports mattress 200x100x50 cm non-slip bottom

## **Product description:**

**Cover** for **sports mattress 200x100x50 cm non-slip PVC bottom** 650 grams per square meter, class 2 fireproof, washable, anti-mold, phthalate-free.

The **cover** has a **zip** on three sides with imitation leather reinforcement at the end, which allows the mattress to be removed. Carrying handles, vent net and possibility of adding (optional) handle with metal ring for storage.

The mattress **cover** can be made in blue, yellow, green, red, at no additional cost. In the absence of a specific request, the color available in stock will be shipped.

Any color preferences can be entered in the notes area of the order.