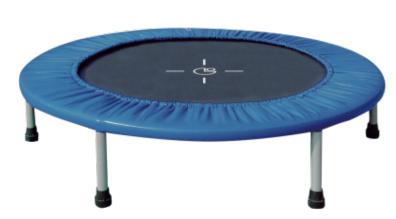

Fit & Balance ToGo indoor trampoline diam. 122 cm Garlando

## **Product description:**

The **Fit & Balance ToGo Indoor Trampoline** has a powder-coated steel frame.

There are eight legs with a diameter of 25 mm and made of powder-coated steel equipped with non-slip feet.

The **rug** is made of Permatron polypropylene, made in the USA, UV resistant, black. The **sheet** is joined to the springs by a series of V-rings covered in fabric with numerous rows of stitches.

The **protective cushions,** 22 cm wide, have an external PVC covering, light blue color, and an internal high-density foam rubber.

The 44 **springs** are made of steel.