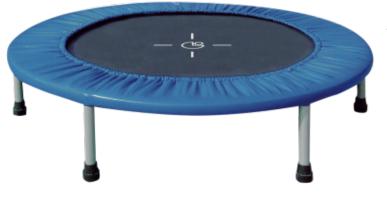

## Fit & Balance ToGo indoor trampoline diam. 101 cm Garlando

## **Product description:**

The Fit & Balance ToGo Indoor Trampoline has a powder-coated steel frame.

There are eight legs with a diameter of 25 mm and made of powder-coated steel equipped with non-slip feet.

The **rug** is made of Permatron polypropylene, made in the USA, UV resistant, black. The **sheet** is joined to the springs by a series of V-rings covered in fabric with numerous rows of stitches.

The **protective cushions**, 22 cm wide, have an external PVC covering, light blue color, and an internal high-density foam rubber.

The 36 springs are made of steel.