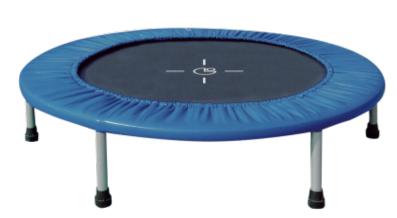

## **Product features:**

Maximum User Capacity: 100 Kg

Packaging dimensions:

Product weight:

Weight of the packaged product:

Height:

Diameter: 122 cm

## **Product description:**

The **Fit & Balance indoor trampoline** has a powder-coated steel frame.

There are eight legs with a diameter of 25 mm and made of powder-coated steel equipped with non-slip feet.

The **rug** is made of Permatron polypropylene, made in the USA, UV resistant, black. The **sheet** is joined to the springs by a series of V-rings covered in fabric with numerous rows of stitches.

The **protective cushions,** 22 cm wide, have an external PVC covering, light blue color, and an internal high-density foam rubber.

The **springs** are made of steel.